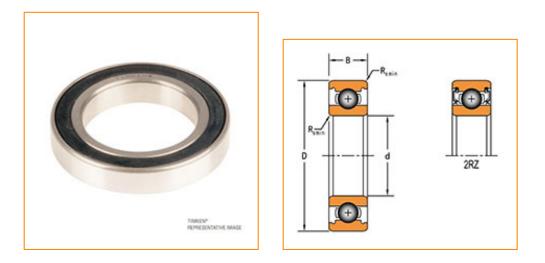

## Specifications | Dimensions | Basic Load Ratings | Factors

| Specifications |                   |
|----------------|-------------------|
| Clearance      | C0 (Normal)       |
| Bore Size d    | 50.000 mm         |
| Features       | Non-Contact Seals |
| Weight         | 0.047 Kg          |

## Dimensions

| Outside Diameter D   | 65.0 mm  |                                                                                                    |
|----------------------|----------|----------------------------------------------------------------------------------------------------|
| Outside Ring Width B | 7.000 mm |                                                                                                    |
| s Rs min             | 0.300 mm | فروشگاه دالا منعتی<br>www.kalasanati.com<br>ای منعقی تنها یک فروشگاه نیستا<br>آموز ش، انتخاب، خرید |